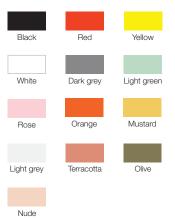

| PROCESS                                | E27 is pressed in vulcanised silicone rubber under high temperature. The cord is extruded. Inside socket and cord is assembled by hand. |
|----------------------------------------|-----------------------------------------------------------------------------------------------------------------------------------------|
| DESIGNED BY / YEAR OF DESIGN           | Mattias Ståhlbom / 2008                                                                                                                 |
| ТҮРЕ                                   | Pendant lamp                                                                                                                            |
| LAMP DESCRIPTION                       | E27 can be used as a single light source, in pairs, rows or even in clusters to create a modern Scandinavian chandelier.                |
| ENVIRONMENT                            | Indoor                                                                                                                                  |
| MATERIAL                               | Silicone/rubber, plastic socket and PVC cord.                                                                                           |
| CORD LENGTH (MM)                       | 4000 mm / 157.5" - Longer cord is available for projects, con-<br>tact contractsales@muuto.com                                          |
| BULB INCLUDED                          | Yes. Voltage 220-240V G125 LED 2W Lumen 160 Kelvin 2500<br>Lifetime 25000 h CRI90. Energy Class A+                                      |
| VOLTAGE (V)                            | Max 40W Normal bulb. Max 6W LED.                                                                                                        |
|                                        |                                                                                                                                         |
| DIMMABLE FUNCTION                      | Yes                                                                                                                                     |
| DIMMABLE FUNCTION<br>CANOPY / BALDAKIN | Yes<br>No. Offered separatly.                                                                                                           |
|                                        |                                                                                                                                         |
| CANOPY / BALDAKIN                      | No. Offered separatly.<br>White, Dark Grey, Red, Black, Yellow, Blue, Rose, Light Green,                                                |