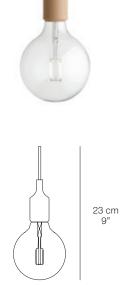

## **E27 PENDANT LAMP** FURNITURE / LIGHTING / ACCESSORIES

**MATTIAS STÅHLBOM ON THE DESIGN** "The simplicity of the naked bulb is hard to compete with. It stands for something that feels romantic and contemporary at the same time. E27 departs from the essence of a lamp - the socket - creating a simple yet strong object that celebrates the potential beauty in simplicity."

| PROCESS                                | E27 is pressed in vulcanised silicone rubber under high temperature. The cord is extruded. Inside socket and cord is assembled by hand. |
|----------------------------------------|-----------------------------------------------------------------------------------------------------------------------------------------|
| DESIGNED BY / YEAR OF DESIGN           | Mattias Ståhlbom / 2008                                                                                                                 |
| ТҮРЕ                                   | Pendant lamp                                                                                                                            |
| LAMP DESCRIPTION                       | E27 can be used as a single light source, in pairs, rows or even in clusters to create a modern Scandinavian chandelier.                |
| ENVIRONMENT                            | Indoor                                                                                                                                  |
| MATERIAL                               | Silicone/rubber, plastic socket and PVC cord.                                                                                           |
| CORD LENGTH (MM)                       | 4000 mm / 157.5" - Longer cord is available for projects, con-<br>tact contractsales@muuto.com                                          |
| BULB INCLUDED                          | Yes. Voltage 220-240V G125 LED 2W Lumen 160 Kelvin 2500<br>Lifetime 25000 h CRI90. Energy Class A+                                      |
| VOLTAGE (V)                            | Max 40W Normal bulb. Max 6W LED.                                                                                                        |
|                                        |                                                                                                                                         |
| DIMMABLE FUNCTION                      | Yes                                                                                                                                     |
| DIMMABLE FUNCTION<br>CANOPY / BALDAKIN | Yes<br>No. Offered separatly.                                                                                                           |
|                                        |                                                                                                                                         |
| CANOPY / BALDAKIN                      | No. Offered separatly.<br>White, Dark Grey, Red, Black, Yellow, Blue, Rose, Light Green,                                                |